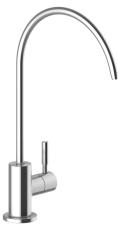

# **GRIFFEN II** FAUCET FOR WATER FILTRATION SYSTEM

### **Finishes Available**

- Chrome (CC)
- Brushed Nickel (BN)
- Stainless Steel (SS)
- (Model Pictured: Chrome)