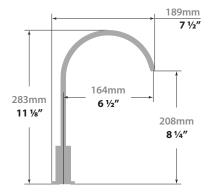

#### Description

- ¼" push-in water supply connection
- Solid brass construction