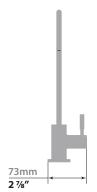

#### Description

- ¼" push-in water supply connection
- Solid brass construction