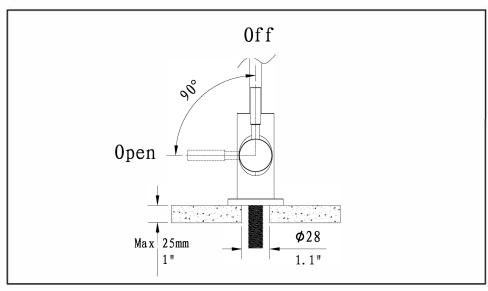

## Before you begin:

- Please take note of different standards and regulations that are dictated by your local plumbing codes. This product is certified in accordance with North American building codes.
- We insist that you use services of a professional plumber with experience in the installation of similar fixtures.
- Ensure that the piping system is well secured to prevent rattling, vibration and banging noises caused by a water hammer. We also recommend that you use water hammer arrestors.
- Remove the cartridge, Purge the water supply system for around 30 seconds, and then carefully reinstall the cartridge.