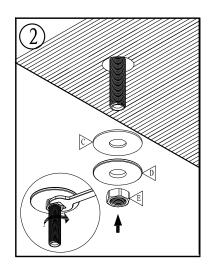

## Waterway diagram:

PURE QUALITY. PURE DESIGN.

Parts/Assembly

Model Name: GRIFFEN Model No: KF.11GN.0800