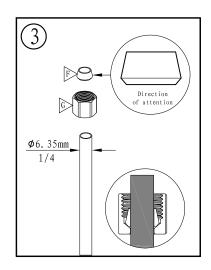

## Waterway diagram:

PURE QUALITY. PURE DESIGN.

Parts/Assembly

Model Name: GRIFFEN Model No: KF.11GN.0800