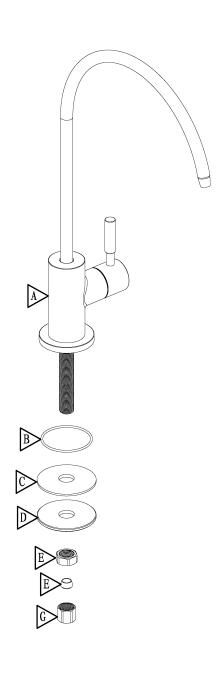

## Waterway diagram:

PURE QUALITY. PURE DESIGN.

Parts/Assembly

Model Name: GRIFFEN Model No: KF.11GN.0800