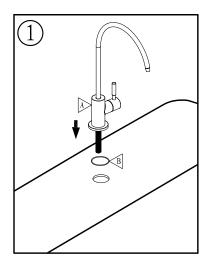

## Waterway diagram:

PURE QUALITY. PURE DESIGN.

Parts/Assembly

Model Name: GRIFFEN Model No: KF.11GN.0800