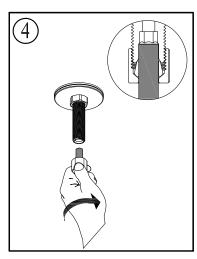

## Waterway diagram:

PURE QUALITY. PURE DESIGN.

Parts/Assembly

Model Name: GRIFFEN Model No: KF.11GN.0800