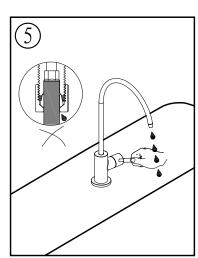

## Before you begin:

- Please take note of different standards and regulations that are dictated by your local plumbing codes. This product is certified in accordance with North American building codes.
- We insist that you use services of a professional plumber with experience in the installation of similar fixtures.
- Ensure that the piping system is well secured to prevent rattling, vibration and banging noises caused by a water hammer. We also recommend that you use water hammer arrestors.
- Remove the cartridge, Purge the water supply system for around 30 seconds, and then carefully reinstall the cartridge.