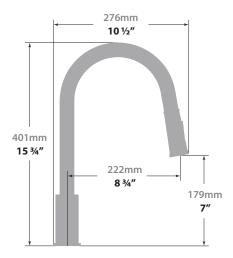

# TRAUN D KITCHEN FAUCET

## KF.16TN.01111

# Description

- Pull-out spray with 2 stream functions
- Solid brass construction
- Brass faucet spray head
- 3/8" compression fitting

## Cartridge

■ CE.1715.P - ceramic disk cartridge

#### Flow Rate

■ 1.75 gpm | 6.6 lpm | 60 psi

#### Finishes Available

- Chrome (CC)
- Brushed Nickel (BN)
- Matte Black (MB)

(Model Pictured: Chrome))

#### Codes / Standards

- Uniform Plumbing Code (UPC®)
- ASME A112.18.1/CSA B125.1
- NSF 372
- NSF/ANSI 61

## Warranty

 Limited lifetime warranty against all manufacturing defects to the original consumer purchaser (see full warranty for more details)



360° Swivel Spout