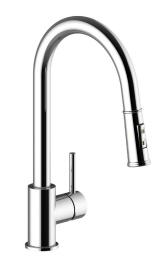

# TRAUN D KITCHEN FAUCET

## KF.16TN.01111

# Description

- Pull-out spray with 2 stream functions
- Solid brass construction
- Brass faucet spray head
- 3/8" compression fitting

#### Finishes Available

- Chrome (CC)
- Brushed Nickel (BN)
- Matte Black (MB)

(Model Pictured: Chrome))