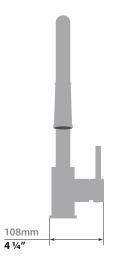

# TRAUN D KITCHEN FAUCET

## KF.16TN.01111

# Description

- Pull-out spray with 2 stream functions
- Solid brass construction
- Brass faucet spray head
- 3/8" compression fitting

## Cartridge

■ CE.1715.P - ceramic disk cartridge

#### Flow Rate

■ 1.75 gpm | 6.6 lpm | 60 psi

#### Finishes Available

- Chrome (CC)
- Brushed Nickel (BN)
- Matte Black (MB)

(Model Pictured: Chrome))

#### Codes / Standards

- Uniform Plumbing Code (UPC®)
- ASME A112.18.1/CSA B125.1
- NSF 372
- NSF/ANSI 61

## Warranty

 Limited lifetime warranty against all manufacturing defects to the original consumer purchaser (see full warranty for more details)



360° Swivel Spout