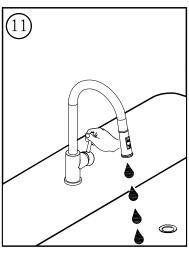

## Before you begin:

- Please take note of different standards and regulations that are dictated by your local plumbing codes. This product is certified in accordance with North American building codes.
- We insist that you use services of a professional plumber with experience in the installation of similar fixtures.
- Ensure that the piping system is well secured to prevent rattling, vibration and banging noises caused by a water hammer. We also recommend that you use water hammer arrestors.
- Remove the cartridge, Purge the water supply system for around 30 seconds, and then carefully reinstall the cartridge.