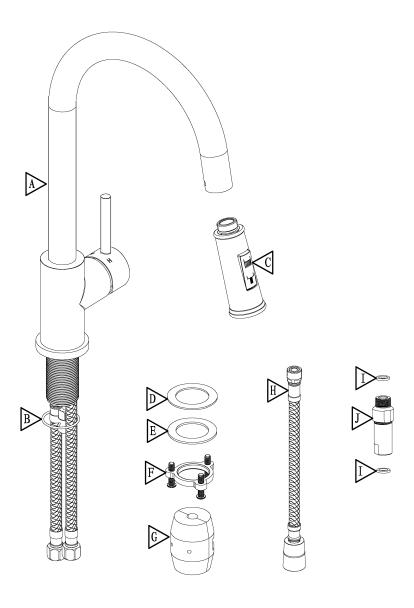

## Waterway diagram:

PURE QUALITY. PURE DESIGN.

Parts/Assembly

Model Name: TRAUN D Model No: KF.16TN.0111