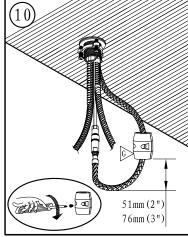

## Before you begin:

- Please take note of different standards and regulations that are dictated by your local plumbing codes. This product is certified in accordance with North American building codes.
- We insist that you use services of a professional plumber with experience in the installation of similar fixtures.
- Ensure that the piping system is well secured to prevent rattling, vibration and banging noises caused by a water hammer. We also recommend that you use water hammer arrestors.
- Remove the cartridge, Purge the water supply system for around 30 seconds, and then carefully reinstall the cartridge.

Tools and equipment you will need: