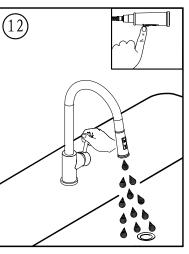

## Before you begin:

- Please take note of different standards and regulations that are dictated by your local plumbing codes. This product is certified in accordance with North American building codes.
- We insist that you use services of a professional plumber with experience in the installation of similar fixtures.
- Ensure that the piping system is well secured to prevent rattling, vibration and banging noises caused by a water hammer. We also recommend that you use water hammer arrestors.
- Remove the cartridge, Purge the water supply system for around 30 seconds, and then carefully reinstall the cartridge.