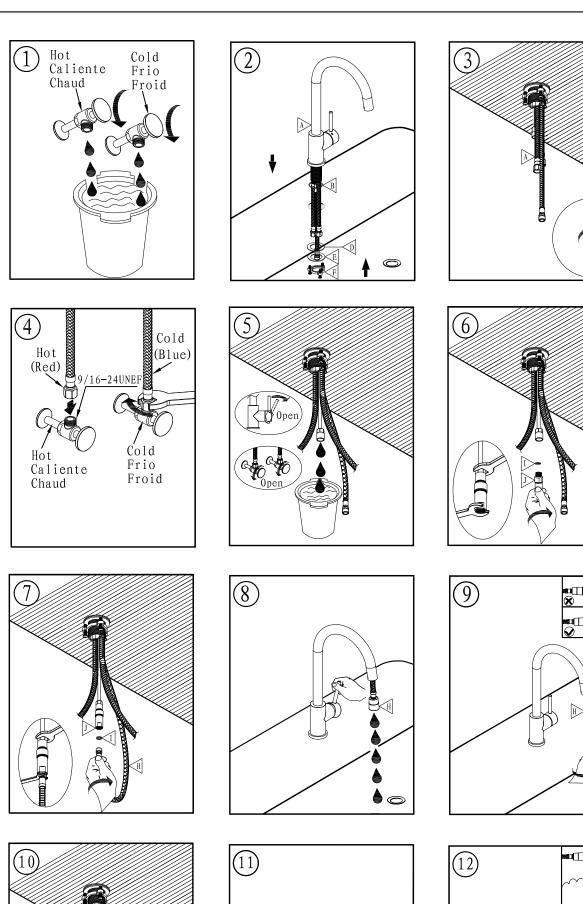

## Before you begin:

- Please take note of different standards and regulations that are dictated by your local plumbing codes. This product is certified in accordance with North American building codes.
- We insist that you use services of a professional plumber with experience in the installation of similar fixtures.
- Ensure that the piping system is well secured to prevent rattling, vibration and banging noises caused by a water hammer. We also recommend that you use water hammer arrestors.
- Remove the cartridge, Purge the water supply system for around 30 seconds, and then carefully reinstall the cartridge.

Tools and equipment you will need: