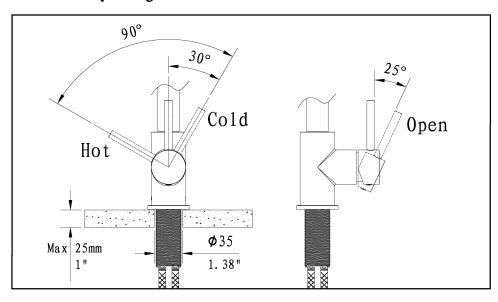

## Waterway diagram:

PURE QUALITY. PURE DESIGN.

Parts/Assembly

Model Name: TRAUN D Model No: KF.16TN.0111