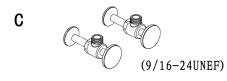

Model Name: TRAUN D Model No: KF.16TN.0111



## Before you begin:

- Please take note of different standards and regulations that are dictated by your local plumbing codes. This product is certified in accordance with North American building codes.
- We insist that you use services of a professional plumber with experience in the installation of similar fixtures.
- Ensure that the piping system is well secured to prevent rattling, vibration and banging noises caused by a water hammer. We also recommend that you use water hammer arrestors.
- Remove the cartridge, Purge the water supply system for around 30 seconds, and then carefully reinstall the cartridge.

Tools and equipment you will need:









## Waterway diagram:





PURE QUALITY. PURE DESIGN.

Parts/Assembly

Model Name: TRAUN D Model No: KF.16TN.0111