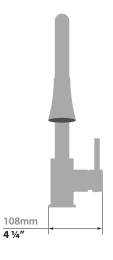

# TRAUN C KITCHEN FAUCET

### KF.16TN.0103

## Description

- Pull-out spray with 2 stream functions
- Solid brass construction
- 3/8" compression fitting

### Cartridge

■ CE.1715.P - ceramic disk cartridge

## Flow Rate

■ 1.75 gpm | 6.6 lpm | 60 psi

#### Finishes Available

- Chrome (CC)
- Brushed Nickel (BN)
- Matte Black (MB)

(Model Pictured: Chrome)

#### Codes / Standards

- Uniform Plumbing Code (UPC®)
- ASME A112.18.1/CSA B125.1
- NSF 372
- NSF/ANSI 61

### Warranty

 Limited lifetime warranty against all manufacturing defects to the original consumer purchaser (see full warranty for more details)



360° Swivel Spout