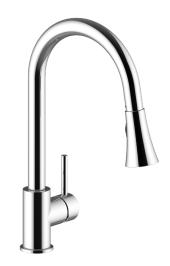

# TRAUN C KITCHEN FAUCET

## Description

- Pull-out spray with 2 stream functions
- Solid brass construction
- 3/8" compression fitting

#### Finishes Available

- Chrome (CC)
- Brushed Nickel (BN)
- Matte Black (MB)

(Model Pictured: Chrome)