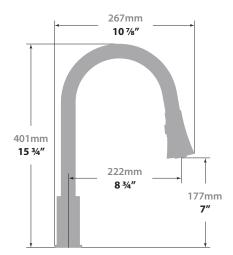

# TRAUN C KITCHEN FAUCET

### KF.16TN.0103

## Description

- Pull-out spray with 2 stream functions
- Solid brass construction
- 3/8" compression fitting

### Cartridge

■ CE.1715.P - ceramic disk cartridge

## Flow Rate

■ 1.75 gpm | 6.6 lpm | 60 psi

#### Finishes Available

- Chrome (CC)
- Brushed Nickel (BN)
- Matte Black (MB)

(Model Pictured: Chrome)

#### Codes / Standards

- Uniform Plumbing Code (UPC®)
- ASME A112.18.1/CSA B125.1
- NSF 372
- NSF/ANSI 61

### Warranty

 Limited lifetime warranty against all manufacturing defects to the original consumer purchaser (see full warranty for more details)



360° Swivel Spout