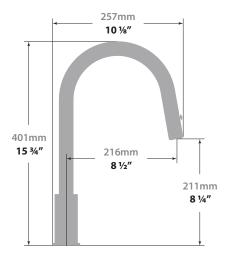

# TRAUN B KITCHEN FAUCET

#### KF.16TN.0107

# Description

- Pull-out spray with 2 stream functions
- Solid brass construction
- Brass faucet spray head
- 3/8" compression fitting

## Cartridge

■ CE.1715.P - ceramic disk cartridge

#### Flow Rate

■ 1.75 gpm | 6.6 lpm | 60 psi

### Finishes Available

- Chrome (CC)
- Brushed Nickel (BN)
- Matte Black (MB)

(Model Pictured: Chrome)

#### Codes / Standards

- Uniform Plumbing Code (UPC®)
- ASME A112.18.1/CSA B125.1
- NSF 372
- NSF/ANSI 61

## Warranty

 Limited lifetime warranty against all manufacturing defects to the original consumer purchaser (see full warranty for more details)



360° Swivel Spout