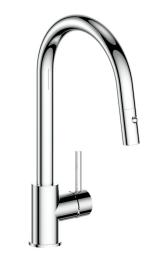

# TRAUN B KITCHEN FAUCET

#### KF.16TN.0107

# Description

- Pull-out spray with 2 stream functions
- Solid brass construction
- Brass faucet spray head
- 3/8" compression fitting

### Finishes Available

- Chrome (CC)
- Brushed Nickel (BN)
- Matte Black (MB)

(Model Pictured: Chrome)