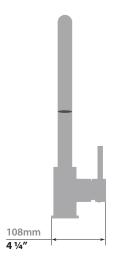

# TRAUN B KITCHEN FAUCET

#### KF.16TN.0107

# Description

- Pull-out spray with 2 stream functions
- Solid brass construction
- Brass faucet spray head
- 3/8" compression fitting

## Cartridge

■ CE.1715.P - ceramic disk cartridge

#### Flow Rate

■ 1.75 gpm | 6.6 lpm | 60 psi

### Finishes Available

- Chrome (CC)
- Brushed Nickel (BN)
- Matte Black (MB)

(Model Pictured: Chrome)

#### Codes / Standards

- Uniform Plumbing Code (UPC®)
- ASME A112.18.1/CSA B125.1
- NSF 372
- NSF/ANSI 61

## Warranty

 Limited lifetime warranty against all manufacturing defects to the original consumer purchaser (see full warranty for more details)



360° Swivel Spout