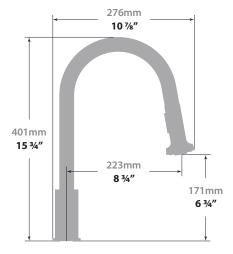

# TRAUN A KITCHEN FAUCET

## KF.16TN.0101

# Description

- Pull-out spray with 2 stream functions
- Solid brass construction
- 3/8" compression fitting

## Cartridge

■ CE.1715.P - ceramic disk cartridge

## Flow Rate

■ 1.75 gpm | 6.6 lpm | 60 psi

#### Finishes Available

- Chrome (CC)
- Brushed Nickel (BN)
- Matte Black (MB)

(Model Pictured: Chrome)

#### Codes / Standards

- Uniform Plumbing Code (UPC®)
- ASME A112.18.1/CSA B125.1
- NSF 372
- NSF/ANSI 61

## Warranty

 Limited lifetime warranty against all manufacturing defects to the original consumer purchaser (see full warranty for more details)



360° Swivel Spout