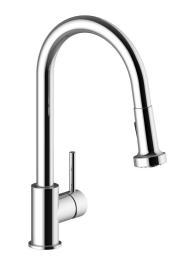

# TRAUN A KITCHEN FAUCET

## KF.16TN.0101

# Description

- Pull-out spray with 2 stream functions
- Solid brass construction
- 3/8" compression fitting

#### Finishes Available

- Chrome (CC)
- Brushed Nickel (BN)
- Matte Black (MB)

(Model Pictured: Chrome)