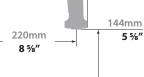

# **vogt** SPEC SHEET

## LINZ KITCHEN FAUCET

### KF.20LZ.0101

#### Description

- Detachable spray with 2 stream functions
- Solid brass construction
- 3/8" compression fitting

#### Cartridge

CE.1715.P - ceramic disk cartridge

#### Flow Rate

1.75 gpm | 6.6 lpm | 60 psi

#### Finishes Available

- Chrome (CC)
- Brushed Nickel (BN)
- Matte Black (MB)
- (Model Pictured: Chrome)

#### Codes / Standards

- Uniform Plumbing Code (UPC<sup>®</sup>)
- ASME A112.18.1/CSA B125.1
- NSF 372
- NSF/ANSI 61

#### Warranty

 Limited lifetime warranty against all manufacturing defects to the original consumer purchaser (see full warranty for more details)



360° Swivel Spout







Vogt Industries reserves the right to change the product material and specifictions without notice. Actual product may differ from pictures. For further enquiries or assistance please contact service@vogtindustries.com.