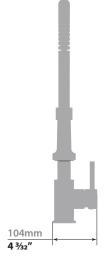

# **vogt** SPEC SHEET

## LINZ KITCHEN FAUCET

### KF.20LZ.0101

#### Description

- Detachable spray with 2 stream functions
- Solid brass construction
- 3/8" compression fitting

#### Cartridge

CE.1715.P - ceramic disk cartridge

#### Flow Rate

1.75 gpm | 6.6 lpm | 60 psi

#### Finishes Available

- Chrome (CC)
- Brushed Nickel (BN)
- Matte Black (MB)
- (Model Pictured: Chrome)

#### Codes / Standards

- Uniform Plumbing Code (UPC<sup>®</sup>)
- ASME A112.18.1/CSA B125.1
- NSF 372
- NSF/ANSI 61

#### Warranty

 Limited lifetime warranty against all manufacturing defects to the original consumer purchaser (see full warranty for more details)



360° Swivel Spout







Vogt Industries reserves the right to change the product material and specifictions without notice. Actual product may differ from pictures. For further enquiries or assistance please contact service@vogtindustries.com.