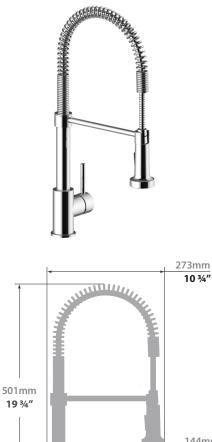

## LINZ KITCHEN FAUCET

### KF.20LZ.0101

#### Description

- Detachable spray with 2 stream functions
- Solid brass construction
- 3/8" compression fitting

#### Finishes Available

- Chrome (CC)
- Brushed Nickel (BN)
- Matte Black (MB)
- (Model Pictured: Chrome)