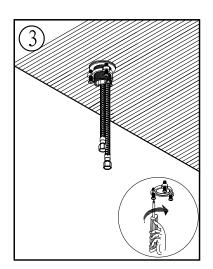

## Before you begin:

- Please take note of different standards and regulations that are dictated by your local plumbing codes. This product is certified in accordance with North American building codes.
- We insist that you use services of a professional plumber with experience in the installation of similar fixtures.
- Ensure that the piping system is well secured to prevent rattling, vibration and banging noises caused by a water hammer. We also recommend that you use water hammer arrestors.
- Remove the cartridge, Purge the water supply system for around 30 seconds, and then carefully reinstall the cartridge.