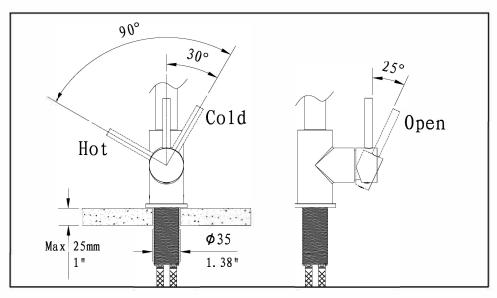

## Waterway diagram:

PURE QUALITY. PURE DESIGN.

Parts/Assembly Model Name: LINZ

Model No: KF.20LZ.0101