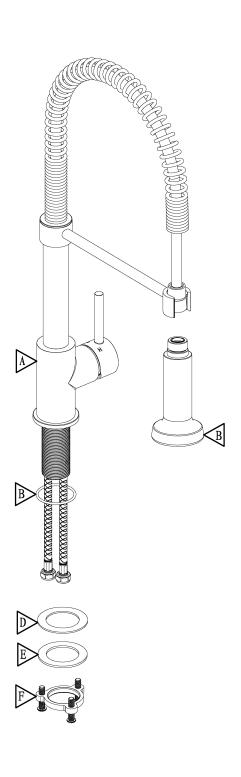

## Waterway diagram:

PURE QUALITY. PURE DESIGN.

Parts/Assembly Model Name: LINZ

Model No: KF.20LZ.0101