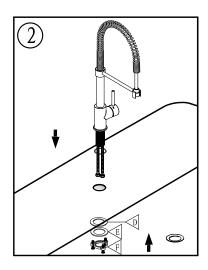

## Before you begin:

- Please take note of different standards and regulations that are dictated by your local plumbing codes. This product is certified in accordance with North American building codes.
- We insist that you use services of a professional plumber with experience in the installation of similar fixtures.
- Ensure that the piping system is well secured to prevent rattling, vibration and banging noises caused by a water hammer. We also recommend that you use water hammer arrestors.
- Remove the cartridge, Purge the water supply system for around 30 seconds, and then carefully reinstall the cartridge.