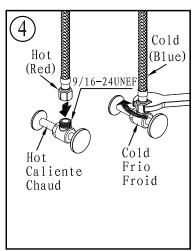

## Before you begin:

- Please take note of different standards and regulations that are dictated by your local plumbing codes. This product is certified in accordance with North American building codes.
- We insist that you use services of a professional plumber with experience in the installation of similar fixtures.
- Ensure that the piping system is well secured to prevent rattling, vibration and banging noises caused by a water hammer. We also recommend that you use water hammer arrestors.
- Remove the cartridge, Purge the water supply system for around 30 seconds, and then carefully reinstall the cartridge.