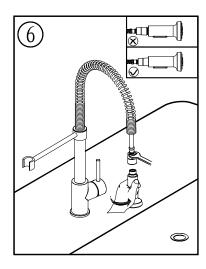

## Before you begin:

- Please take note of different standards and regulations that are dictated by your local plumbing codes. This product is certified in accordance with North American building codes.
- We insist that you use services of a professional plumber with experience in the installation of similar fixtures.
- Ensure that the piping system is well secured to prevent rattling, vibration and banging noises caused by a water hammer. We also recommend that you use water hammer arrestors.
- Remove the cartridge, Purge the water supply system for around 30 seconds, and then carefully reinstall the cartridge.