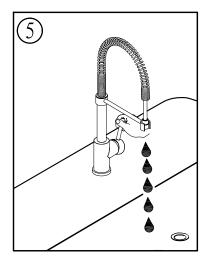

## Before you begin:

- Please take note of different standards and regulations that are dictated by your local plumbing codes. This product is certified in accordance with North American building codes.
- We insist that you use services of a professional plumber with experience in the installation of similar fixtures.
- Ensure that the piping system is well secured to prevent rattling, vibration and banging noises caused by a water hammer. We also recommend that you use water hammer arrestors.
- Remove the cartridge, Purge the water supply system for around 30 seconds, and then carefully reinstall the cartridge.