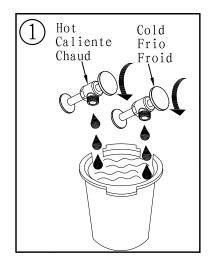

## Before you begin:

- Please take note of different standards and regulations that are dictated by your local plumbing codes. This product is certified in accordance with North American building codes.
- We insist that you use services of a professional plumber with experience in the installation of similar fixtures.
- Ensure that the piping system is well secured to prevent rattling, vibration and banging noises caused by a water hammer. We also recommend that you use water hammer arrestors.
- Remove the cartridge, Purge the water supply system for around 30 seconds, and then carefully reinstall the cartridge.