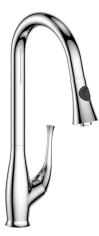

## KITZBÜHEL KITCHEN FAUCET

### KF.18KL.0403

#### Description

- Pull-out spray with 2 stream functions
- Solid brass construction
- ¾" compression fitting

#### **Finishes Available**

- Chrome (CC)
- Brushed Nickel (BN)

(Model Pictured: Brushed Nickel)