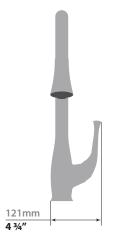

#### Description

- Pull-out spray with 2 stream functions
- Solid brass construction
- ¾" compression fitting