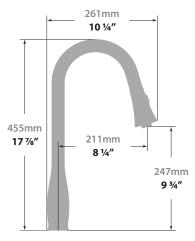

## KITZBÜHEL KITCHEN FAUCET

### KF.18KL.0403

#### Description

- Pull-out spray with 2 stream functions
- Solid brass construction
- ¾" compression fitting