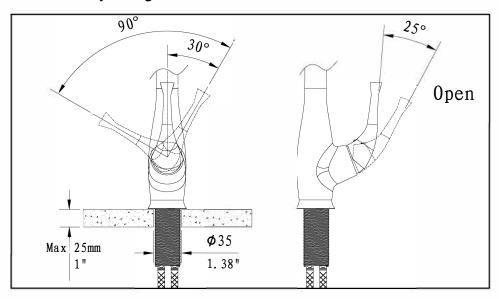

## Waterway diagram:

PURE QUALITY. PURE DESIGN.

Parts/Assembly

Model Name: KITZBÜHEL Model No: KF.18KL.0403