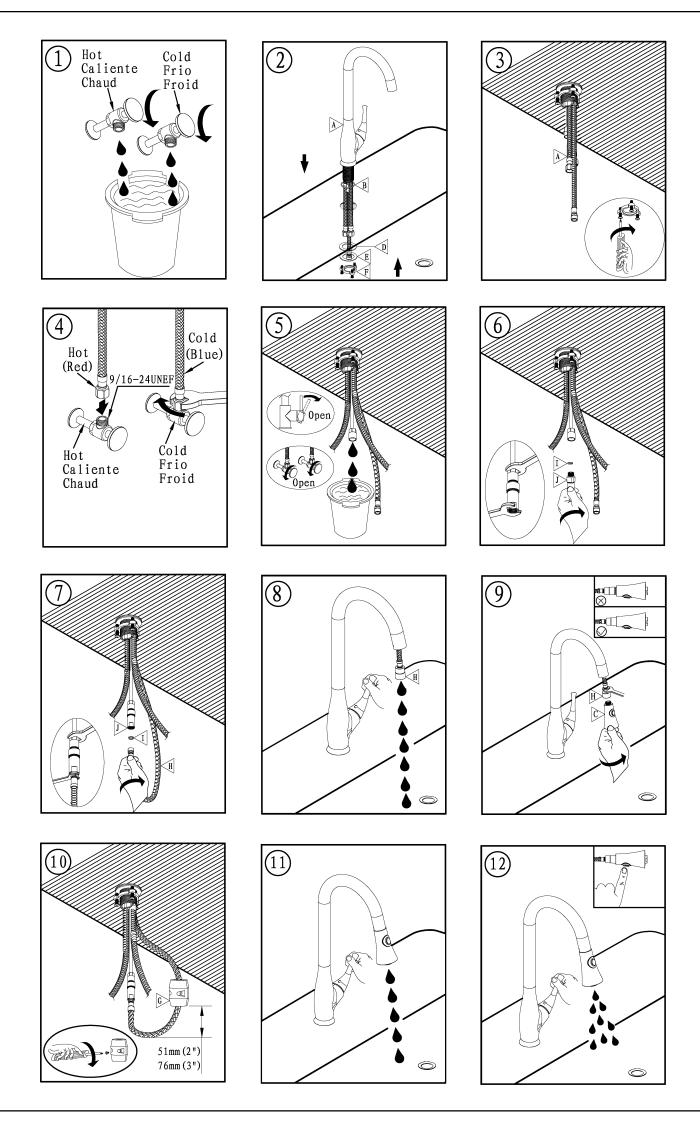

## Before you begin:

- Please take note of different standards and regulations that are dictated by your local plumbing codes. This product is certified in accordance with North American building codes.
- We insist that you use services of a professional plumber with experience in the installation of similar fixtures.
- Ensure that the piping system is well secured to prevent rattling, vibration and banging noises caused by a water hammer. We also recommend that you use water hammer arrestors.
- Remove the cartridge, Purge the water supply system for around 30 seconds, and then carefully reinstall the cartridge.

Tools and equipment you will need: