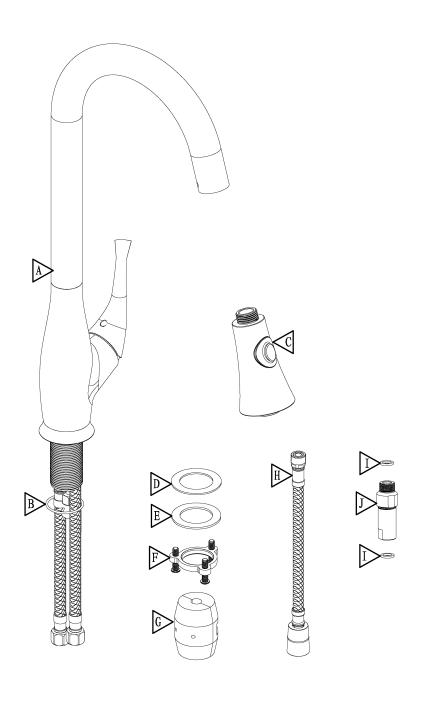

## Waterway diagram:

PURE QUALITY. PURE DESIGN.

Parts/Assembly

Model Name: KITZBÜHEL Model No: KF.18KL.0403