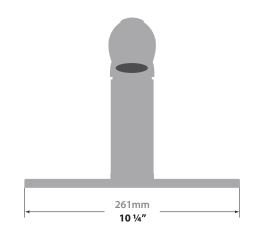

# Description

- Pull-out spray with 2 stream functions
- Solid brass construction
- 3/8" compression fitting
- Cover plate included