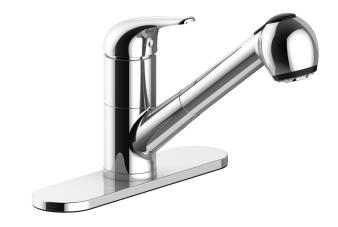

# INNSBRUCK KITCHEN FAUCET

# KF.07IK.0505

### Finishes Available

- Chrome (CC)
- Brushed Nickel (BN)

(Model Pictured: Chrome)