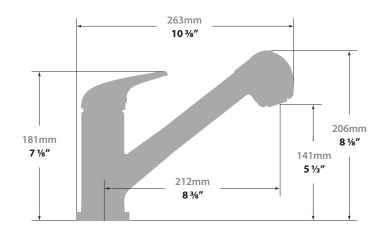

# INNSBRUCK KITCHEN FAUCET

# KF.07IK.0505

# Description

- Pull-out spray with 2 stream functions
- Solid brass construction
- 3/8" compression fitting
- Cover plate included

# Cartridge

■ CE.1701.P - ceramic disk cartridge

#### Flow Rate

■ 1.75 gpm | 6.6 lpm | 60 psi

### Finishes Available

- Chrome (CC)
- Brushed Nickel (BN)

(Model Pictured: Chrome)

### Codes / Standards

- Uniform Plumbing Code (UPC®)
- ASME A112.18.1/CSA B125.1
- NSF 372
- NSF/ANSI 61

# Warranty

 Limited lifetime warranty against all manufacturing defects to the original consumer purchaser (see full warranty for more details)



360° Swivel Spout