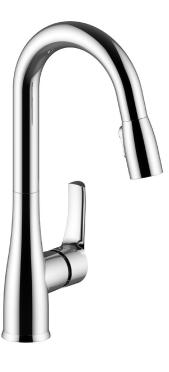

## HALLEIN KITCHEN FAUCET

### KF.15HN.0302

#### **Finishes Available**

- Chrome (CC)
- Brushed Nickel (BN)

(Model Pictured: Brushed Nickel)