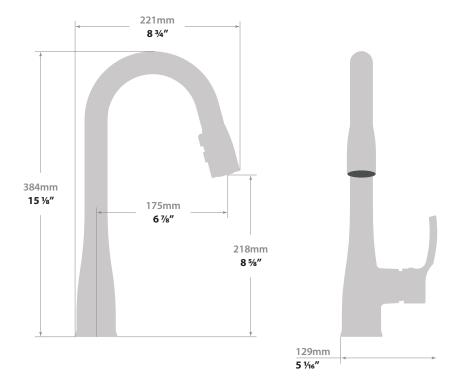

# **vogt** SPEC SHEET

## HALLEIN KITCHEN FAUCET

### KF.15HN.0302

#### Description

- Pull-out spray with 2 stream functions
- Solid brass construction
- ¾" compression fitting

#### Cartridge

CE.1715.P - ceramic disk cartridge

#### **Flow Rate**

■ 1.75 gpm | 6.6 lpm | 60 psi

#### **Finishes Available**

- Chrome (CC)
- Brushed Nickel (BN)

(Model Pictured: Brushed Nickel)

#### Codes / Standards

- Uniform Plumbing Code (UPC<sup>®</sup>)
- ASME A112.18.1/CSA B125.1
- NSF 372
- NSF/ANSI 61

#### Warranty

 Limited lifetime warranty against all manufacturing defects to the original consumer purchaser (see full warranty for more details)



360° Swivel Spout