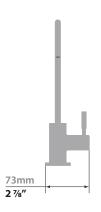

ply connection
- Stainless steel construction

# Cartridge

■ CE.1709.P - ceramic disk cartridge

#### Flow Rate

■ Flow rate may differ depending on the water filtration system

#### Finishes Available

- Chrome (CC)
- Brushed Nickel (BN)
- Stainless Steel (SS)
- Gunmetal (GM)
- Matte Black (MB)
- Antique Bronze (AB)
- Polished Nickel (PN)
- Matte Gold (MG)

(Model Pictured: Chrome)

#### Codes / Standards

- Uniform Plumbing Code (UPC®)
- ASME A112.18.1/CSA B125.1
- NSF 372
- NSF/ANSI 61

#### Warranty

- Limited lifetime warranty against all manufacturing defects to the original consumer purchaser (see full warranty for more details)
- \* Flow rate may differ depending on the water filtration system
- \* Water filtration system not included
- \* Not compatible with Reverse Osmosis