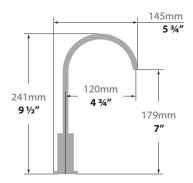

upply connection
- Stainless steel construction

# Cartridge

■ CE.1709.P - ceramic disk cartridge

#### Flow Rate

■ Flow rate may differ depending on the water filtration system

#### Finishes Available

- Chrome (CC)
- Brushed Nickel (BN)
- Stainless Steel (SS)
- Gunmetal (GM)
- Matte Black (MB)
- Antique Bronze (AB)
- Polished Nickel (PN)
- Matte Gold (MG)

(Model Pictured: Chrome)

#### Codes / Standards

- Uniform Plumbing Code (UPC®)
- ASME A112.18.1/CSA B125.1
- NSF 372
- NSF/ANSI 61

#### Warranty

- Limited lifetime warranty against all manufacturing defects to the original consumer purchaser (see full warranty for more details)
- \* Flow rate may differ depending on the water filtration system
- \* Water filtration system not included
- \* Not compatible with Reverse Osmosis