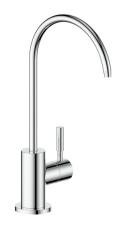

# **GRIFFEN I**FAUCET FOR WATER FILTRATION SYSTEM

# KF.09GN.0800

#### Finishes Available

- Chrome (CC)
- Brushed Nickel (BN)
- Stainless Steel (SS)
- Gunmetal (GM)
- Matte Black (MB)
- Antique Bronze (AB)
- Polished Nickel (PN)
- Matte Gold (MG)

(Model Pictured: Chrome)