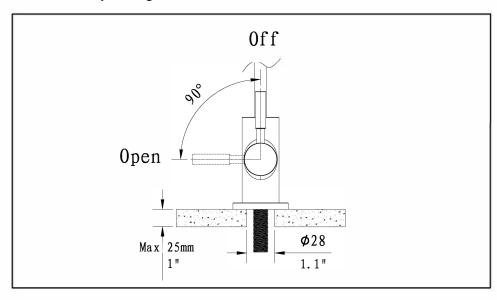

## Before you begin:

- Please take note of different standards and regulations that are dictated by your local plumbing codes. This product is certified in accordance with North American building codes.
- We insist that you use services of a professional plumber with experience in the installation of similar fixtures.
- Ensure that the piping system is well secured to prevent rattling, vibration and banging noises caused by a water hammer. We also recommend that you use water hammer arrestors.
- Remove the cartridge, Purge the water supply system for around 30 seconds, and then carefully reinstall the cartridge.