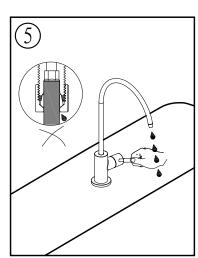

## Before you begin:

- Please take note of different standards and regulations that are dictated by your local plumbing codes. This product is certified in accordance with North American building codes.
- We insist that you use services of a professional plumber with experience in the installation of similar fixtures.
- Ensure that the piping system is well secured to prevent rattling, vibration and banging noises caused by a water hammer. We also recommend that you use water hammer arrestors.
- Remove the cartridge, Purge the water supply system for around 30 seconds, and then carefully reinstall the cartridge.

## Waterway diagram:

PURE QUALITY. PURE DESIGN.

Parts/Assembly

Model Name: GRIFFEN Model No: KF.09GN.0800