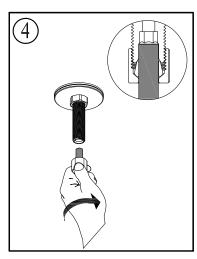

## Waterway diagram:

PURE QUALITY. PURE DESIGN.

Parts/Assembly

Model Name: GRIFFEN Model No: KF.09GN.0800