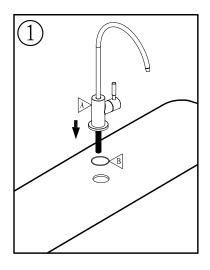

## Waterway diagram:

PURE QUALITY. PURE DESIGN.

Parts/Assembly

Model Name: GRIFFEN Model No: KF.09GN.0800