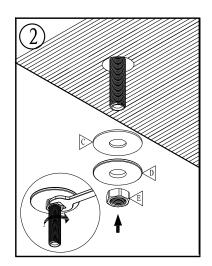

## Waterway diagram:

PURE QUALITY. PURE DESIGN.

Parts/Assembly

Model Name: GRIFFEN Model No: KF.09GN.0800