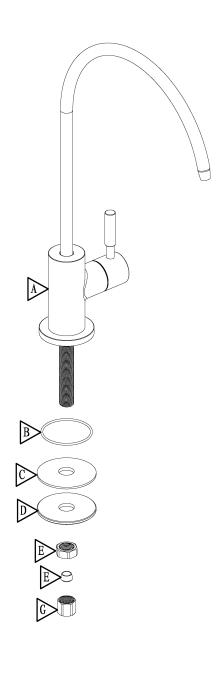

## Waterway diagram:

PURE QUALITY. PURE DESIGN.

Parts/Assembly

Model Name: GRIFFEN Model No: KF.09GN.0800