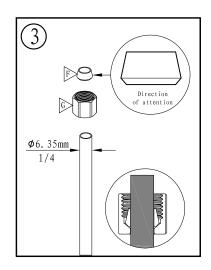

## Waterway diagram:

PURE QUALITY. PURE DESIGN.

Parts/Assembly

Model Name: GRIFFEN Model No: KF.09GN.0800