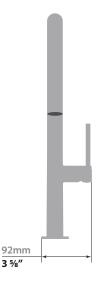

# **DORNBIRN**KITCHEN FAUCET

## KF.16DN.0204

# Description

- Magnetic mechanism
- Pull-out spray with 2 stream functions
- Solid brass construction
- Brass faucet spray head
- 3/8" compression fitting