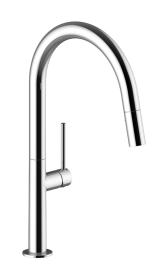

# **DORNBIRN**KITCHEN FAUCET

## KF.16DN.0204

# Description

- Magnetic mechanism
- Pull-out spray with 2 stream functions
- Solid brass construction
- Brass faucet spray head
- 3/8" compression fitting

## Finishes Available

- Chrome (CC)
- Stainless Steel (SS)
- Matte Black (MB)
- Matte Gold (MG)
- Chrome / Matte Black (CB)
- Stainless Steel / Matte Black (SB)
- Matte Gold / Matte Black (GB)

(Model Pictured: Chrome)