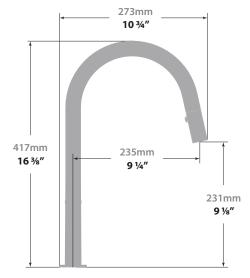

# **DORNBIRN**KITCHEN FAUCET

## KF.16DN.0204

# Description

- Magnetic mechanism
- Pull-out spray with 2 stream functions
- Solid brass construction
- Brass faucet spray head
- 3/8" compression fitting