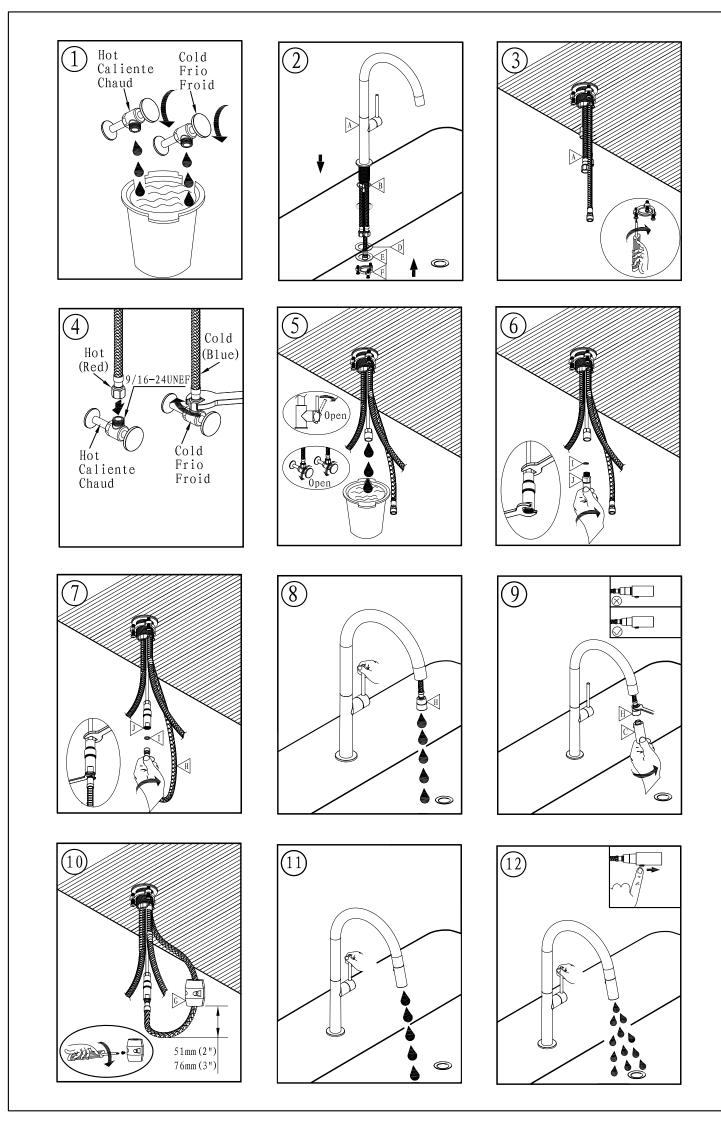

## Before you begin:

- Please take note of different standards and regulations that are dictated by your local plumbing codes. This product is certified in accordance with North American building codes.
- We insist that you use services of a professional plumber with experience in the installation of similar fixtures.
- Ensure that the piping system is well secured to prevent rattling, vibration and banging noises caused by a water hammer. We also recommend that you use water hammer arrestors.
- Remove the cartridge, Purge the water supply system for around 30 seconds, and then carefully reinstall the cartridge.