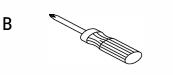

## Waterway diagram:

Parts/Assembly Model Name: DORNBIRN Model No: KF.16DN.0204