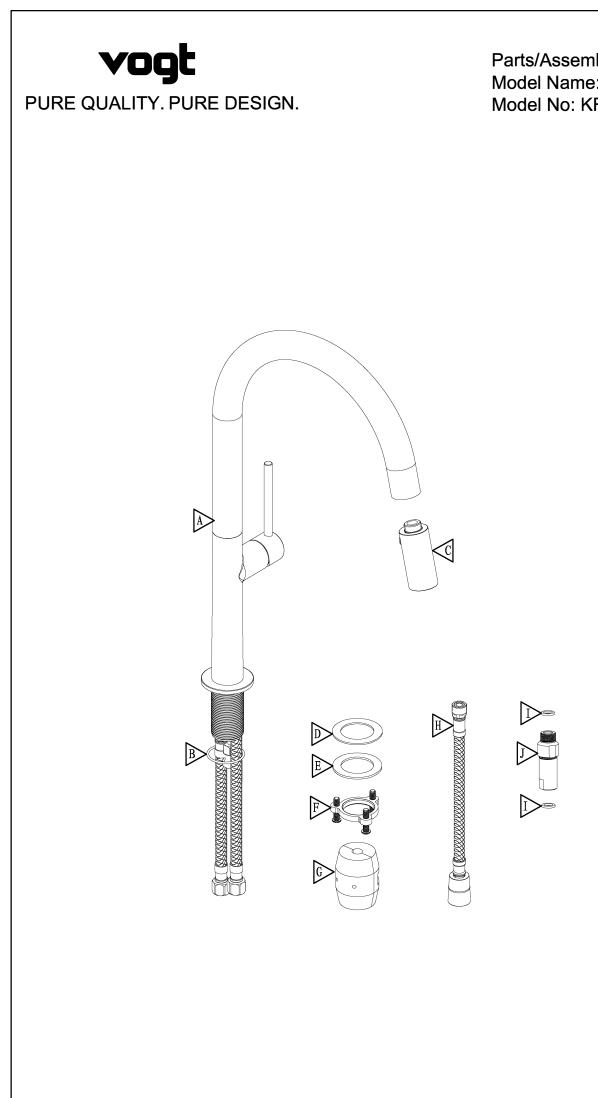

## Model Name: DORNBIRN Model No: KF.16DN.0204

## Waterway diagram:

Parts/Assembly Model Name: DORNBIRN Model No: KF.16DN.0204