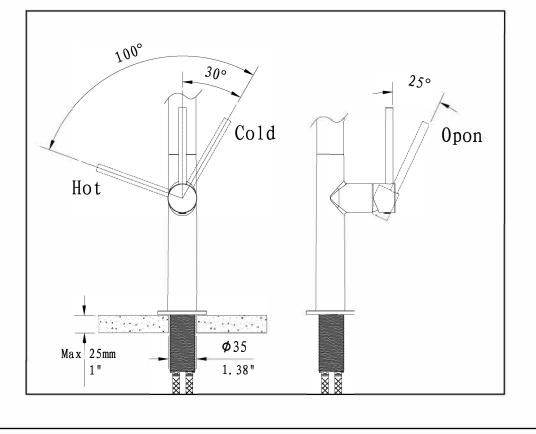

## Model Name: DORNBIRN Model No: KF.16DN.0204



## Before you begin:

- Please take note of different standards and regulations that are dictated by your local plumbing codes. This product is certified in accordance with North American building codes.
- We insist that you use services of a professional plumber with experience in the installation of similar fixtures.
- Ensure that the piping system is well secured to prevent rattling, vibration and banging noises caused by a water hammer. We also recommend that you use water hammer arrestors.
- Remove the cartridge, Purge the water supply system for around 30 seconds, and then carefully reinstall the cartridge.









С

D

## Waterway diagram:





Parts/Assembly Model Name: DORNBIRN Model No: KF.16DN.0204