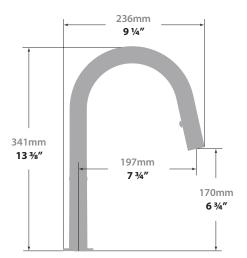

# **DORNBIRN MINI** BAR / ISLAND FAUCET

### Description

- Magnetic mechanism
- Pull-out spray with 2 stream functions
- Solid brass construction
- Brass faucet spray head
- ¾" compression fitting