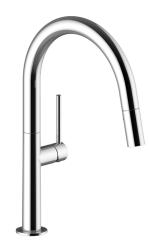

# **DORNBIRN MINI** BAR / ISLAND FAUCET

### Description

- Magnetic mechanism
- Pull-out spray with 2 stream functions
- Solid brass construction
- Brass faucet spray head
- ¾" compression fitting

#### **Finishes Available**

- Chrome (CC)
- Stainless Steel (SS)
- Matte Black (MB)
- Matte Gold (MG)
- Chrome / Matte Black (CB)
- Stainless Steel / Matte Black (SB)
- Matte Gold / Matte Black (GB)

(Model Pictured: Chrome)