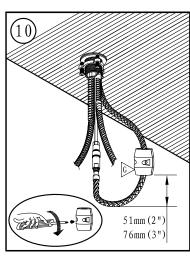

## Before you begin:

- Please take note of different standards and regulations that are dictated by your local plumbing codes. This product is certified in accordance with North American building codes.
- We insist that you use services of a professional plumber with experience in the installation of similar fixtures.
- Ensure that the piping system is well secured to prevent rattling, vibration and banging noises caused by a water hammer. We also recommend that you use water hammer arrestors.
- Remove the cartridge, Purge the water supply system for around 30 seconds, and then carefully reinstall the cartridge.