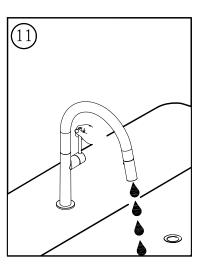

## Before you begin:

- Please take note of different standards and regulations that are dictated by your local plumbing codes. This product is certified in accordance with North American building codes.
- We insist that you use services of a professional plumber with experience in the installation of similar fixtures.
- Ensure that the piping system is well secured to prevent rattling, vibration and banging noises caused by a water hammer. We also recommend that you use water hammer arrestors.
- Remove the cartridge, Purge the water supply system for around 30 seconds, and then carefully reinstall the cartridge.