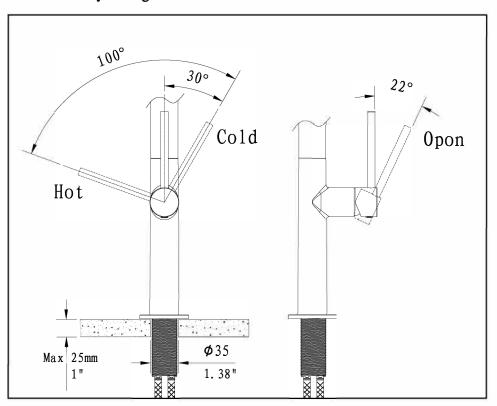

## Before you begin:

- Please take note of different standards and regulations that are dictated by your local plumbing codes. This product is certified in accordance with North American building codes.
- We insist that you use services of a professional plumber with experience in the installation of similar fixtures.
- Ensure that the piping system is well secured to prevent rattling, vibration and banging noises caused by a water hammer. We also recommend that you use water hammer arrestors.
- Remove the cartridge, Purge the water supply system for around 30 seconds, and then carefully reinstall the cartridge.