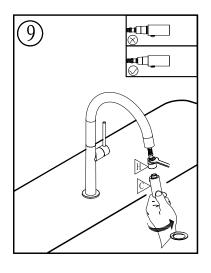

## Before you begin:

- Please take note of different standards and regulations that are dictated by your local plumbing codes. This product is certified in accordance with North American building codes.
- We insist that you use services of a professional plumber with experience in the installation of similar fixtures.
- Ensure that the piping system is well secured to prevent rattling, vibration and banging noises caused by a water hammer. We also recommend that you use water hammer arrestors.
- Remove the cartridge, Purge the water supply system for around 30 seconds, and then carefully reinstall the cartridge.