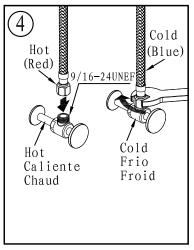

ore you begin:

- Please take note of different standards and regulations that are dictated by your local plumbing codes. This product is certified in accordance with North American building codes.
- We insist that you use services of a professional plumber with experience in the installation of similar fixtures.
- Ensure that the piping system is well secured to prevent rattling, vibration and banging noises caused by a water hammer. We also recommend that you use water hammer arrestors.
- Remove the cartridge, Purge the water supply system for around 30 seconds, and then carefully reinstall the cartridge.

Tools and equipment you will need:





В



C



D



## Waterway diagram:





PURE QUALITY. PURE DESIGN.

Parts/Assembly

Model Name: DORNBIRN MINI

Model No: KF.13DN.0204