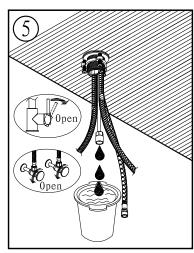

## Before you begin:

- Please take note of different standards and regulations that are dictated by your local plumbing codes. This product is certified in accordance with North American building codes.
- We insist that you use services of a professional plumber with experience in the installation of similar fixtures.
- Ensure that the piping system is well secured to prevent rattling, vibration and banging noises caused by a water hammer. We also recommend that you use water hammer arrestors.
- Remove the cartridge, Purge the water supply system for around 30 seconds, and then carefully reinstall the cartridge.