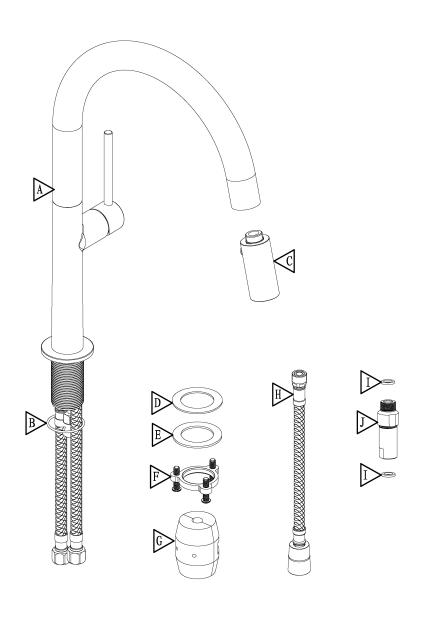

Tools and equipment you will need:

В

C

D

## Waterway diagram:

PURE QUALITY. PURE DESIGN.

Parts/Assembly

Model Name: DORNBIRN MINI

Model No: KF.13DN.0204