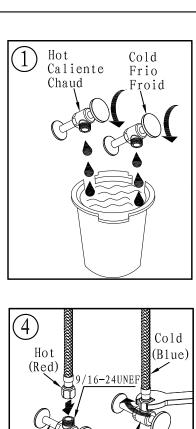

## Before you begin:

- Please take note of different standards and regulations that are dictated by your local plumbing codes. This product is certified in accordance with North American building codes.
- We insist that you use services of a professional plumber with experience in the installation of similar fixtures.
- Ensure that the piping system is well secured to prevent rattling, vibration and banging noises caused by a water hammer. We also recommend that you use water hammer arrestors.
- Remove the cartridge, Purge the water supply system for around 30 seconds, and then carefully reinstall the cartridge.