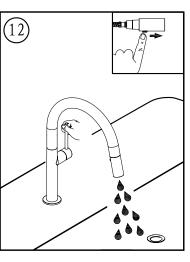

## Before you begin:

- Please take note of different standards and regulations that are dictated by your local plumbing codes. This product is certified in accordance with North American building codes.
- We insist that you use services of a professional plumber with experience in the installation of similar fixtures.
- Ensure that the piping system is well secured to prevent rattling, vibration and banging noises caused by a water hammer. We also recommend that you use water hammer arrestors.
- Remove the cartridge, Purge the water supply system for around 30 seconds, and then carefully reinstall the cartridge.