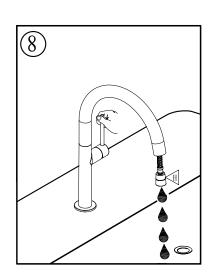

## Before you begin:

- Please take note of different standards and regulations that are dictated by your local plumbing codes. This product is certified in accordance with North American building codes.
- We insist that you use services of a professional plumber with experience in the installation of similar fixtures.
- Ensure that the piping system is well secured to prevent rattling, vibration and banging noises caused by a water hammer. We also recommend that you use water hammer arrestors.
- Remove the cartridge, Purge the water supply system for around 30 seconds, and then carefully reinstall the cartridge.