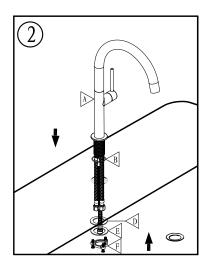

Before you begin:

- Please take note of different standards and regulations that are dictated by your local plumbing codes. This product is certified in accordance with North American building codes.
- We insist that you use services of a professional plumber with experience in the installation of similar fixtures.
- Ensure that the piping system is well secured to prevent rattling, vibration and banging noises caused by a water hammer. We also recommend that you use water hammer arrestors.
- Remove the cartridge, Purge the water supply system for around 30 seconds, and then carefully reinstall the cartridge.

Tools and equipment you will need:





В



C



D



## Waterway diagram:





PURE QUALITY. PURE DESIGN.

Parts/Assembly

Model Name: DORNBIRN MINI

Model No: KF.13DN.0204