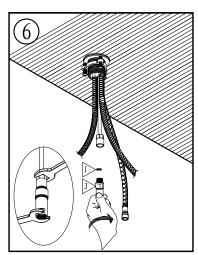

## Before you begin:

- Please take note of different standards and regulations that are dictated by your local plumbing codes. This product is certified in accordance with North American building codes.
- We insist that you use services of a professional plumber with experience in the installation of similar fixtures.
- Ensure that the piping system is well secured to prevent rattling, vibration and banging noises caused by a water hammer. We also recommend that you use water hammer arrestors.
- Remove the cartridge, Purge the water supply system for around 30 seconds, and then carefully reinstall the cartridge.