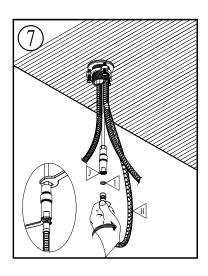

## Before you begin:

- Please take note of different standards and regulations that are dictated by your local plumbing codes. This product is certified in accordance with North American building codes.
- We insist that you use services of a professional plumber with experience in the installation of similar fixtures.
- Ensure that the piping system is well secured to prevent rattling, vibration and banging noises caused by a water hammer. We also recommend that you use water hammer arrestors.
- Remove the cartridge, Purge the water supply system for around 30 seconds, and then carefully reinstall the cartridge.