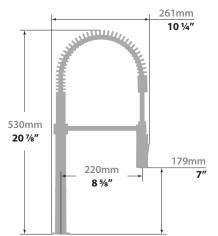

# **vogt** SPEC SHEET

## BREGENZ KITCHEN FAUCET

### KF.21BZ.0206

#### Description

- Detachable spray with 2 stream functions
- Solid brass construction
- Brass faucet spray head
- ¾" compression fitting

#### Cartridge

CE.1735.P - ceramic disk cartridge

#### **Flow Rate**

■ 1.75 gpm | 6.6 lpm | 60 psi

#### **Finishes Available**

- Stainless steel
- Matte Black (MB)
- (Model Pictured: Chrome)

#### Codes / Standards

- Uniform Plumbing Code (UPC<sup>®</sup>)
- ASME A112.18.1/CSA B125.1
- NSF 372
- NSF/ANSI 61

#### Warranty

 Limited lifetime warranty against all manufacturing defects to the original consumer purchaser (see full warranty for more details)



360° Swivel Spout







Vogt Industries reserves the right to change the product material and specifictions without notice. Actual product may differ from pictures. For further enquiries or assistance please contact service@vogtindustries.com.