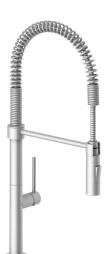

## BREGENZ KITCHEN FAUCET

### KF.21BZ.0206

#### **Finishes Available**

- Stainless steel
- Matte Black (MB)
- (Model Pictured: Chrome)