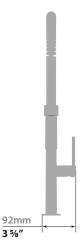

# **vogt** SPEC SHEET

## BREGENZ KITCHEN FAUCET

### KF.21BZ.0206

#### Description

- Detachable spray with 2 stream functions
- Solid brass construction
- Brass faucet spray head
- ¾" compression fitting

#### Cartridge

CE.1735.P - ceramic disk cartridge

#### **Flow Rate**

■ 1.75 gpm | 6.6 lpm | 60 psi

#### **Finishes Available**

- Stainless steel
- Matte Black (MB)
- (Model Pictured: Chrome)

#### Codes / Standards

- Uniform Plumbing Code (UPC<sup>®</sup>)
- ASME A112.18.1/CSA B125.1
- NSF 372
- NSF/ANSI 61

#### Warranty

 Limited lifetime warranty against all manufacturing defects to the original consumer purchaser (see full warranty for more details)



360° Swivel Spout







Vogt Industries reserves the right to change the product material and specifictions without notice. Actual product may differ from pictures. For further enquiries or assistance please contact service@vogtindustries.com.