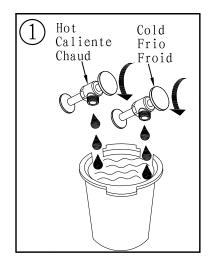

## Before you begin:

- Please take note of different standards and regulations that are dictated by your local plumbing codes. This product is certified in accordance with North American building codes.
- We insist that you use services of a professional plumber with experience in the installation of similar fixtures.
- Ensure that the piping system is well secured to prevent rattling, vibration and banging noises caused by a water hammer. We also recommend that you use water hammer arrestors.
- Remove the cartridge, Purge the water supply system for around 30 seconds, and then carefully reinstall the cartridge.