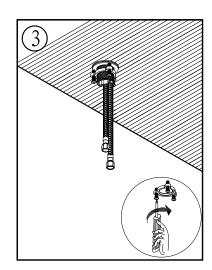

## Before you begin:

- Please take note of different standards and regulations that are dictated by your local plumbing codes. This product is certified in accordance with North American building codes.
- We insist that you use services of a professional plumber with experience in the installation of similar fixtures.
- Ensure that the piping system is well secured to prevent rattling, vibration and banging noises caused by a water hammer. We also recommend that you use water hammer arrestors.
- Remove the cartridge, Purge the water supply system for around 30 seconds, and then carefully reinstall the cartridge.