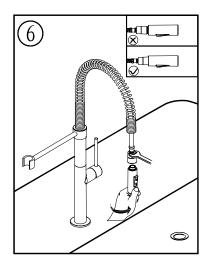

## Before you begin:

- Please take note of different standards and regulations that are dictated by your local plumbing codes. This product is certified in accordance with North American building codes.
- We insist that you use services of a professional plumber with experience in the installation of similar fixtures.
- Ensure that the piping system is well secured to prevent rattling, vibration and banging noises caused by a water hammer. We also recommend that you use water hammer arrestors.
- Remove the cartridge, Purge the water supply system for around 30 seconds, and then carefully reinstall the cartridge.