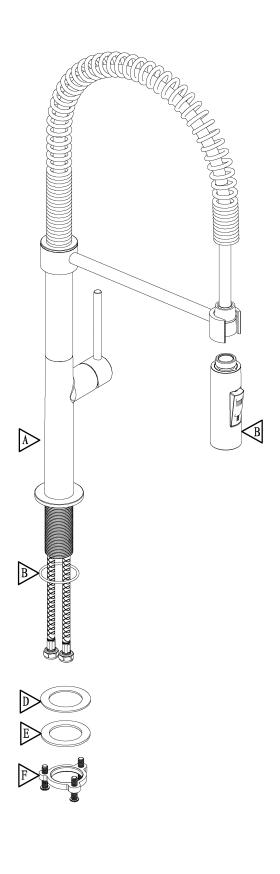

## Waterway diagram:

PURE QUALITY. PURE DESIGN.

Parts/Assembly

Model Name: BREGENZ Model No: KF.21BZ.0207