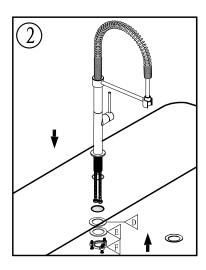

KF.21BZ.0207



## Before you begin:

- Please take note of different standards and regulations that are dictated by your local plumbing codes. This product is certified in accordance with North American building codes.
- We insist that you use services of a professional plumber with experience in the installation of similar fixtures.
- Ensure that the piping system is well secured to prevent rattling, vibration and banging noises caused by a water hammer. We also recommend that you use water hammer arrestors.
- Remove the cartridge, Purge the water supply system for around 30 seconds, and then carefully reinstall the cartridge.

Tools and equipment you will need:









## Waterway diagram:





PURE QUALITY. PURE DESIGN.

Parts/Assembly

Model Name: BREGENZ Model No: KF.21BZ.0207