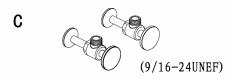

Model Name: BREGENZ Model No: KF.21BZ.0207



## Before you begin:

- Please take note of different standards and regulations that are dictated by your local plumbing codes. This product is certified in accordance with North American building codes.
- We insist that you use services of a professional plumber with experience in the installation of similar fixtures.
- Ensure that the piping system is well secured to prevent rattling, vibration and banging noises caused by a water hammer. We also recommend that you use water hammer arrestors.
- Remove the cartridge, Purge the water supply system for around 30 seconds, and then carefully reinstall the cartridge.

Tools and equipment you will need:









## Waterway diagram:





PURE QUALITY. PURE DESIGN.

Parts/Assembly

Model Name: BREGENZ Model No: KF.21BZ.0207