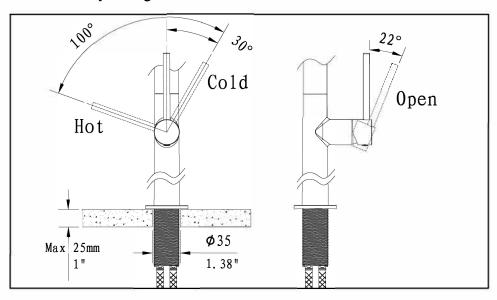

## Waterway diagram:

PURE QUALITY. PURE DESIGN.

Parts/Assembly

Model Name: BREGENZ Model No: KF.21BZ.0207