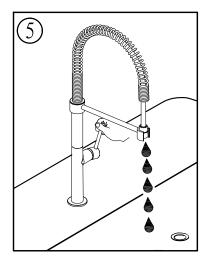

## Before you begin:

- Please take note of different standards and regulations that are dictated by your local plumbing codes. This product is certified in accordance with North American building codes.
- We insist that you use services of a professional plumber with experience in the installation of similar fixtures.
- Ensure that the piping system is well secured to prevent rattling, vibration and banging noises caused by a water hammer. We also recommend that you use water hammer arrestors.
- Remove the cartridge, Purge the water supply system for around 30 seconds, and then carefully reinstall the cartridge.