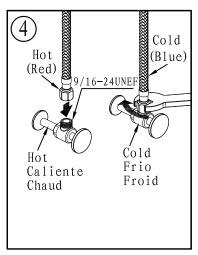

## Before you begin:

- Please take note of different standards and regulations that are dictated by your local plumbing codes. This product is certified in accordance with North American building codes.
- We insist that you use services of a professional plumber with experience in the installation of similar fixtures.
- Ensure that the piping system is well secured to prevent rattling, vibration and banging noises caused by a water hammer. We also recommend that you use water hammer arrestors.
- Remove the cartridge, Purge the water supply system for around 30 seconds, and then carefully reinstall the cartridge.