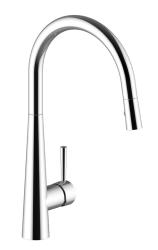

## Finishes Available

- Chrome (CC)
- Stainless steel (SS)
- Gunmetal (GM)
- Matte Black (MB)

(Model Pictured: Chrome)