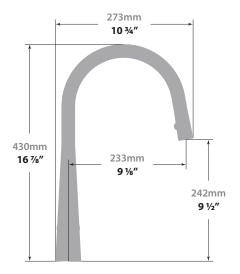

# Description

- Pull-out spray with 2 stream functions
- Solid brass construction
- Brass faucet spray head
- 3/8" compression fitting