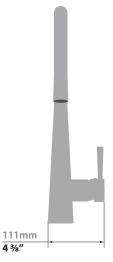

# Description

- Pull-out spray with 2 stream functions
- Solid brass construction
- Brass faucet spray head
- 3/8" compression fitting