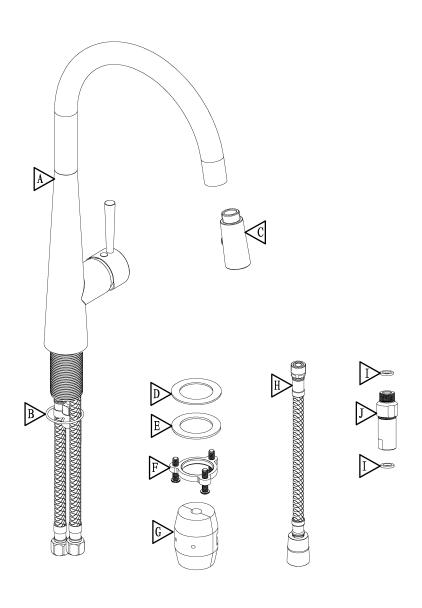

## Waterway diagram:

PURE QUALITY. PURE DESIGN.

Parts/Assembly

Model Name: ANDRA

Model No: KF.17AA.0610