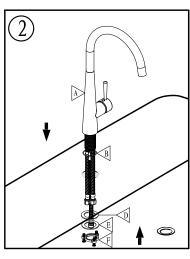

## Before you begin:

- Please take note of different standards and regulations that are dictated by your local plumbing codes. This product is certified in accordance with North American building codes.
- We insist that you use services of a professional plumber with experience in the installation of similar fixtures.
- Ensure that the piping system is well secured to prevent rattling, vibration and banging noises caused by a water hammer. We also recommend that you use water hammer arrestors.
- Remove the cartridge, Purge the water supply system for around 30 seconds, and then carefully reinstall the cartridge.