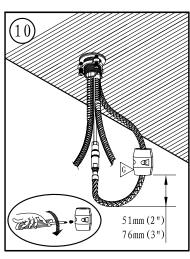

## Before you begin:

- Please take note of different standards and regulations that are dictated by your local plumbing codes. This product is certified in accordance with North American building codes.
- We insist that you use services of a professional plumber with experience in the installation of similar fixtures.
- Ensure that the piping system is well secured to prevent rattling, vibration and banging noises caused by a water hammer. We also recommend that you use water hammer arrestors.
- Remove the cartridge, Purge the water supply system for around 30 seconds, and then carefully reinstall the cartridge.