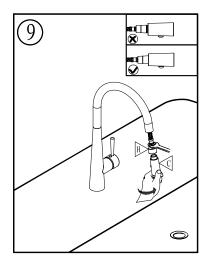

## Before you begin:

- Please take note of different standards and regulations that are dictated by your local plumbing codes. This product is certified in accordance with North American building codes.
- We insist that you use services of a professional plumber with experience in the installation of similar fixtures.
- Ensure that the piping system is well secured to prevent rattling, vibration and banging noises caused by a water hammer. We also recommend that you use water hammer arrestors.
- Remove the cartridge, Purge the water supply system for around 30 seconds, and then carefully reinstall the cartridge.