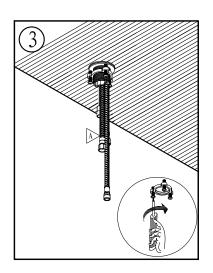

## Before you begin:

- Please take note of different standards and regulations that are dictated by your local plumbing codes. This product is certified in accordance with North American building codes.
- We insist that you use services of a professional plumber with experience in the installation of similar fixtures.
- Ensure that the piping system is well secured to prevent rattling, vibration and banging noises caused by a water hammer. We also recommend that you use water hammer arrestors.
- Remove the cartridge, Purge the water supply system for around 30 seconds, and then carefully reinstall the cartridge.