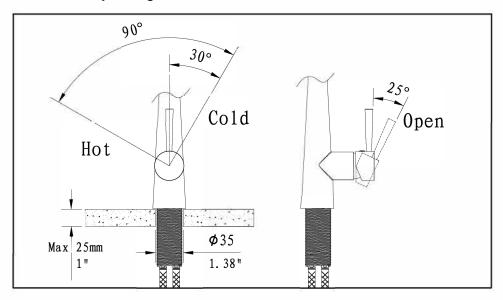

## Waterway diagram:

PURE QUALITY. PURE DESIGN.

Parts/Assembly

Model Name: ANDRA

Model No: KF.17AA.0610