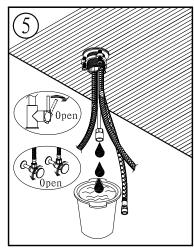

## Before you begin:

- Please take note of different standards and regulations that are dictated by your local plumbing codes. This product is certified in accordance with North American building codes.
- We insist that you use services of a professional plumber with experience in the installation of similar fixtures.
- Ensure that the piping system is well secured to prevent rattling, vibration and banging noises caused by a water hammer. We also recommend that you use water hammer arrestors.
- Remove the cartridge, Purge the water supply system for around 30 seconds, and then carefully reinstall the cartridge.