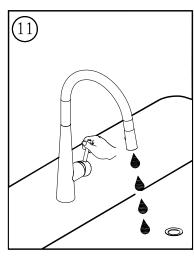

## Before you begin:

- Please take note of different standards and regulations that are dictated by your local plumbing codes. This product is certified in accordance with North American building codes.
- We insist that you use services of a professional plumber with experience in the installation of similar fixtures.
- Ensure that the piping system is well secured to prevent rattling, vibration and banging noises caused by a water hammer. We also recommend that you use water hammer arrestors.
- Remove the cartridge, Purge the water supply system for around 30 seconds, and then carefully reinstall the cartridge.