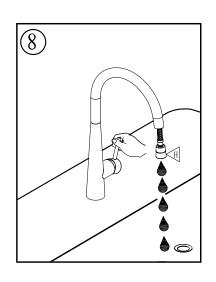

## Before you begin:

- Please take note of different standards and regulations that are dictated by your local plumbing codes. This product is certified in accordance with North American building codes.
- We insist that you use services of a professional plumber with experience in the installation of similar fixtures.
- Ensure that the piping system is well secured to prevent rattling, vibration and banging noises caused by a water hammer. We also recommend that you use water hammer arrestors.
- Remove the cartridge, Purge the water supply system for around 30 seconds, and then carefully reinstall the cartridge.