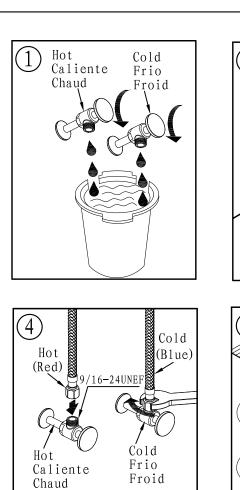

## Before you begin:

- Please take note of different standards and regulations that are dictated by your local plumbing codes. This product is certified in accordance with North American building codes.
- We insist that you use services of a professional plumber with experience in the installation of similar fixtures.
- Ensure that the piping system is well secured to prevent rattling, vibration and banging noises caused by a water hammer. We also recommend that you use water hammer arrestors.
- Remove the cartridge, Purge the water supply system for around 30 seconds, and then carefully reinstall the cartridge.