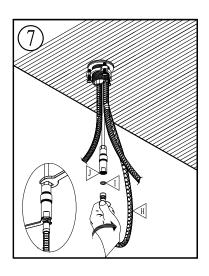

## Before you begin:

- Please take note of different standards and regulations that are dictated by your local plumbing codes. This product is certified in accordance with North American building codes.
- We insist that you use services of a professional plumber with experience in the installation of similar fixtures.
- Ensure that the piping system is well secured to prevent rattling, vibration and banging noises caused by a water hammer. We also recommend that you use water hammer arrestors.
- Remove the cartridge, Purge the water supply system for around 30 seconds, and then carefully reinstall the cartridge.