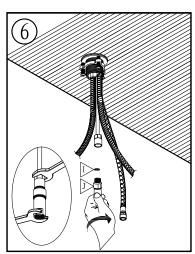

## Before you begin:

- Please take note of different standards and regulations that are dictated by your local plumbing codes. This product is certified in accordance with North American building codes.
- We insist that you use services of a professional plumber with experience in the installation of similar fixtures.
- Ensure that the piping system is well secured to prevent rattling, vibration and banging noises caused by a water hammer. We also recommend that you use water hammer arrestors.
- Remove the cartridge, Purge the water supply system for around 30 seconds, and then carefully reinstall the cartridge.