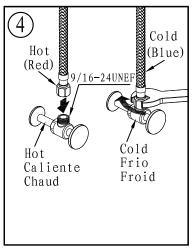

## Waterway diagram:

PURE QUALITY. PURE DESIGN.

Parts/Assembly

Model Name: ANDRA

Model No: KF.17AA.0610