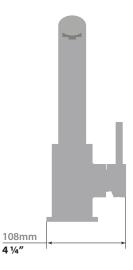

# AMADÉ KITCHEN FAUCET

## KF.11AE.1009

## Description

- Pull-out spray with 2 stream functions and built in swivel
- Solid brass construction
- 3/8" compression fitting

## Cartridge

■ CE.1735.P - ceramic disk cartridge

### Flow Rate

■ 1.75 gpm | 6.6 lpm | 60 psi

#### Finishes Available

- Chrome (CC)
- Brushed Nickel (BN)
- Stainless Steel (SS)
- Matte Black (MB)
- Chrome / Matte Black (CB)
- Brushed Nickel / Matte Black (BB)
- Stainless Steel / Matte Black (SB)

(Model Pictured: Chrome)

### Codes / Standards

- Uniform Plumbing Code (UPC®)
- ASME A112.18.1/CSA B125.1
- NSF 372
- NSF/ANSI 61

### Warranty

 Limited lifetime warranty against all manufacturing defects to the original consumer purchaser (see full warranty for more details)



360° Swivel Spout