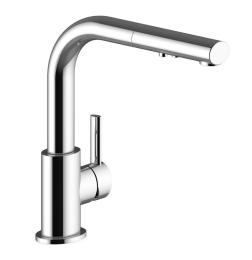

# AMADÉ KITCHEN FAUCET

## KF.11AE.1009

## Description

- Pull-out spray with 2 stream functions and built in swivel
- Solid brass construction
- 3/8" compression fitting

(Model Pictured: Chrome)