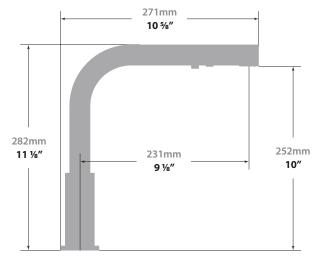

# AMADÉ KITCHEN FAUCET

## KF.11AE.1009

## Description

- Pull-out spray with 2 stream functions and built in swivel
- Solid brass construction
- 3/8" compression fitting

## Cartridge

■ CE.1735.P - ceramic disk cartridge

### Flow Rate

■ 1.75 gpm | 6.6 lpm | 60 psi

#### Finishes Available

- Chrome (CC)
- Brushed Nickel (BN)
- Stainless Steel (SS)
- Matte Black (MB)
- Chrome / Matte Black (CB)
- Brushed Nickel / Matte Black (BB)
- Stainless Steel / Matte Black (SB)

(Model Pictured: Chrome)

### Codes / Standards

- Uniform Plumbing Code (UPC®)
- ASME A112.18.1/CSA B125.1
- NSF 372
- NSF/ANSI 61

### Warranty

 Limited lifetime warranty against all manufacturing defects to the original consumer purchaser (see full warranty for more details)



360° Swivel Spout