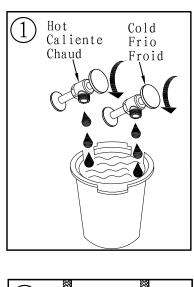

## Before you begin:

- Please take note of different standards and regulations that are dictated by your local plumbing codes. This product is certified in accordance with North American building codes.
- We insist that you use services of a professional plumber with experience in the installation of similar fixtures.
- Ensure that the piping system is well secured to prevent rattling, vibration and banging noises caused by a water hammer. We also recommend that you use water hammer arrestors.
- Remove the cartridge, Purge the water supply system for around 30 seconds, and then carefully reinstall the cartridge.