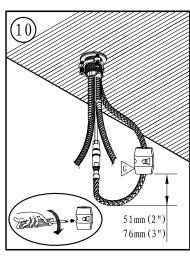

## Before you begin:

- Please take note of different standards and regulations that are dictated by your local plumbing codes. This product is certified in accordance with North American building codes.
- We insist that you use services of a professional plumber with experience in the installation of similar fixtures.
- Ensure that the piping system is well secured to prevent rattling, vibration and banging noises caused by a water hammer. We also recommend that you use water hammer arrestors.
- Remove the cartridge, Purge the water supply system for around 30 seconds, and then carefully reinstall the cartridge.