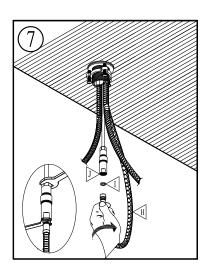

## Before you begin:

- Please take note of different standards and regulations that are dictated by your local plumbing codes. This product is certified in accordance with North American building codes.
- We insist that you use services of a professional plumber with experience in the installation of similar fixtures.
- Ensure that the piping system is well secured to prevent rattling, vibration and banging noises caused by a water hammer. We also recommend that you use water hammer arrestors.
- Remove the cartridge, Purge the water supply system for around 30 seconds, and then carefully reinstall the cartridge.