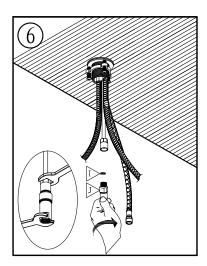

## Waterway diagram:

PURE QUALITY. PURE DESIGN.

Parts/Assembly

Model Name: AMADÉ

Model No: KF.11AE.0109