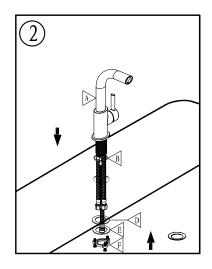

## Before you begin:

- Please take note of different standards and regulations that are dictated by your local plumbing codes. This product is certified in accordance with North American building codes.
- We insist that you use services of a professional plumber with experience in the installation of similar fixtures.
- Ensure that the piping system is well secured to prevent rattling, vibration and banging noises caused by a water hammer. We also recommend that you use water hammer arrestors.
- Remove the cartridge, Purge the water supply system for around 30 seconds, and then carefully reinstall the cartridge.