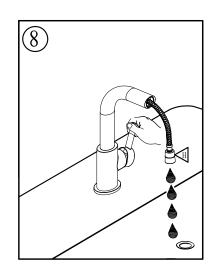

## Before you begin:

- Please take note of different standards and regulations that are dictated by your local plumbing codes. This product is certified in accordance with North American building codes.
- We insist that you use services of a professional plumber with experience in the installation of similar fixtures.
- Ensure that the piping system is well secured to prevent rattling, vibration and banging noises caused by a water hammer. We also recommend that you use water hammer arrestors.
- Remove the cartridge, Purge the water supply system for around 30 seconds, and then carefully reinstall the cartridge.