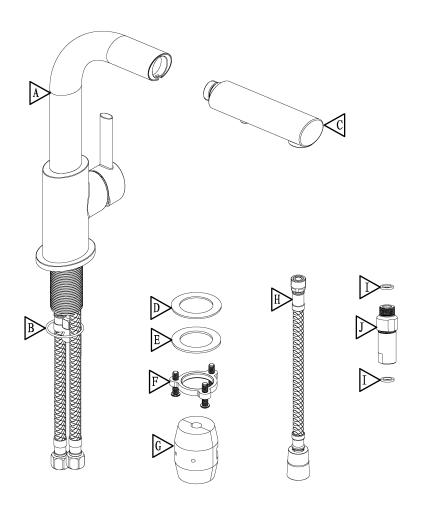

## Waterway diagram:

PURE QUALITY. PURE DESIGN.

Parts/Assembly

Model Name: AMADÉ

Model No: KF.11AE.0109