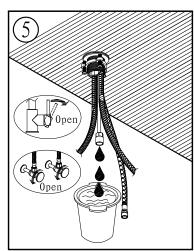

## Before you begin:

- Please take note of different standards and regulations that are dictated by your local plumbing codes. This product is certified in accordance with North American building codes.
- We insist that you use services of a professional plumber with experience in the installation of similar fixtures.
- Ensure that the piping system is well secured to prevent rattling, vibration and banging noises caused by a water hammer. We also recommend that you use water hammer arrestors.
- Remove the cartridge, Purge the water supply system for around 30 seconds, and then carefully reinstall the cartridge.