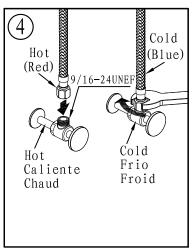

## Waterway diagram:

PURE QUALITY. PURE DESIGN.

Parts/Assembly

Model Name: AMADÉ

Model No: KF.11AE.0109