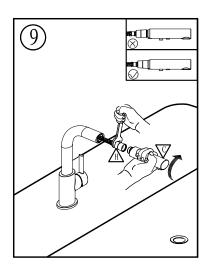

## Before you begin:

- Please take note of different standards and regulations that are dictated by your local plumbing codes. This product is certified in accordance with North American building codes.
- We insist that you use services of a professional plumber with experience in the installation of similar fixtures.
- Ensure that the piping system is well secured to prevent rattling, vibration and banging noises caused by a water hammer. We also recommend that you use water hammer arrestors.
- Remove the cartridge, Purge the water supply system for around 30 seconds, and then carefully reinstall the cartridge.