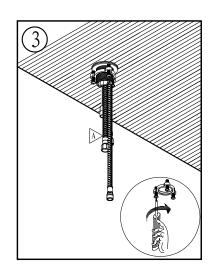

## Waterway diagram:

PURE QUALITY. PURE DESIGN.

Parts/Assembly

Model Name: AMADÉ

Model No: KF.11AE.0109