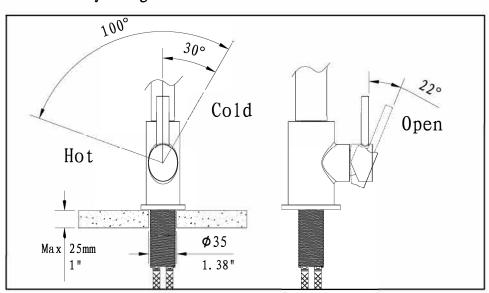

## Waterway diagram:

PURE QUALITY. PURE DESIGN.

Parts/Assembly

Model Name: AMADÉ

Model No: KF.11AE.0109